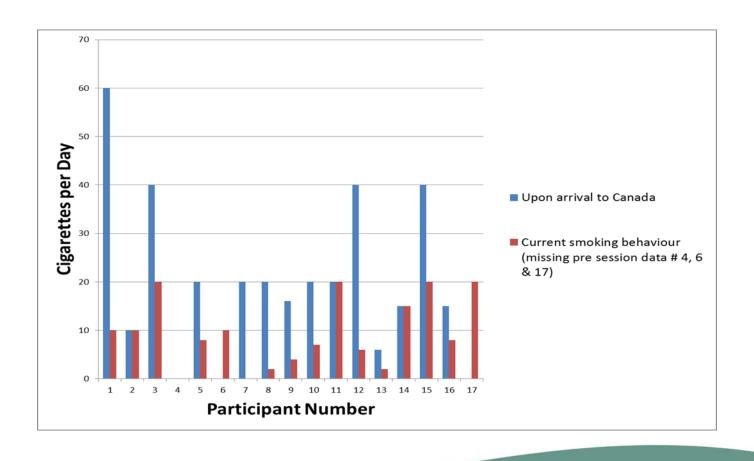

# Change in Smoking Behaviour

## December 15, 2015 to December 1, 2016

140 Syrian refugee families (740 individuals)

+

24 non-Syrian families (68 individuals).

All non-Syrian families were connected to primary care and

130 of the 140 Syrian families were connected to primary care